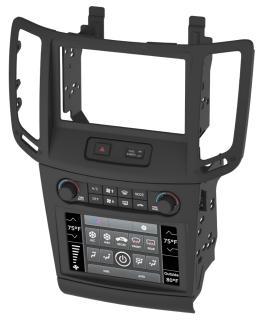

## **KIT FEATURES**

- Factory-style hard buttons with laser etched graphics and rotary knobs retain and allow control of climate functions shown on an included 7-inch touchscreen display
- Designed for most DDIN radio installations in the lower dash location
- A shallow mount or modular radio can be installed in the upper dash location
- Integrated hazard button and passenger airbag indicator light
- Retains audio controls on steering wheel and backup camera when equipped
- Painted scratch resistant matte black
- Supported Languages include English, Spanish and French

## KIT COMPONENTS

- Upper panel
  - Touchscreen
- Upper brackets
- Touchscreen brackets
- Lower panel
- Bottom trim panel
- Lower brackets
- White panel clips (2)
- Metal panel clips (2)
- #8x3/8" truss-head Phillips screws (2)
- #8x3/8" pan-head Phillips screws (8)
- Antenna adapter and harnesses