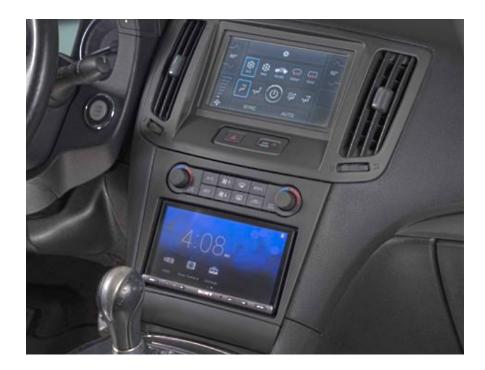

## **KIT FEATURES**

- Factory-style hard buttons with laser etched graphics and rotary knobs retain and allow control of climate functions shown on an included 7-inch touchscreen display
- Designed for most DDIN radio installations in the lower dash location
- A shallow mount or modular radio can be installed in the upper dash location
- Integrated hazard button and passenger airbag indicator light
- Retains audio controls on steering wheel and backup camera when equipped
- Painted scratch resistant matte black
- Supported Languages include English, Spanish and French

**Note:** The clock and compass in the driver's information center will no longer be functional.

**Note:** Amplifier not retained in convertibles