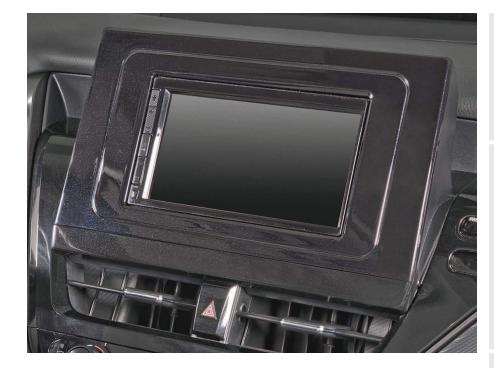

## Toyota **Camry** 2021–2024

Visit <u>MetraOnline.com</u> for more detailed information about the product and up-to-date vehicle specific applications.

Ρ

- Painted high-gloss black
- Designed for Pioneer modular radios with the 6.8" screen

## **KIT COMPONENTS**

- Radio housing back panel
- Pioneer chassis brackets
- Pioneer screen brackets
- Factory 9" screen trim panel
- Factory 7" screen trim panel
- Panel clip mounts
- (8) #8 x 3/8" Phillips screws
- (4) #4 x 3/8" Phillips screws