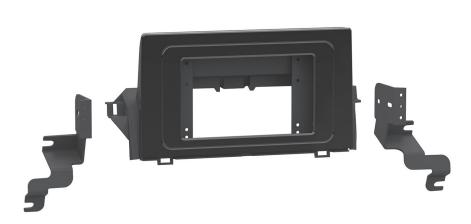

## **KIT COMPONENTS**

- Radio housing back panel
- Pioneer chassis brackets
- Pioneer screen brackets
- Factory 9" screen trim panel
- Factory 7" screen trim panel
- Panel clip mounts
- (8) #8 x 3/8" Phillips screws
- (4) #4 x 3/8" Phillips screws