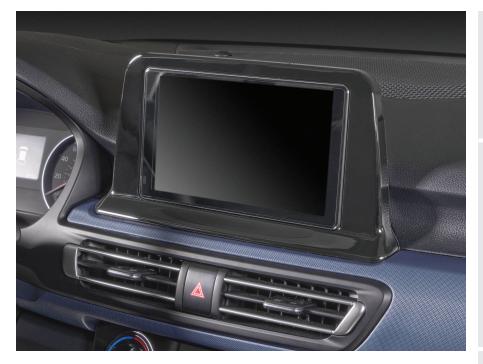

## Kia **Seltos 2021–2023**

up-to-date vehicle specific applications.

- Engineered exclusively for the new 9-inch Pioneer® Modular Solutions Receiver (DMH-WC6600NEX) Radio \*See radio manufacturer for current models.
- Both textured and painted gloss black to match the factory finish