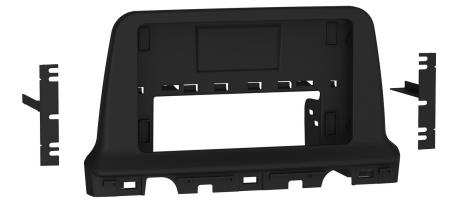

## KIT COMPONENTS

- · Radio housing front
- Radio housing back
- · Pioneer brackets
- Panel clips (2)
- #8 x 3/8" Phillips screws (4)