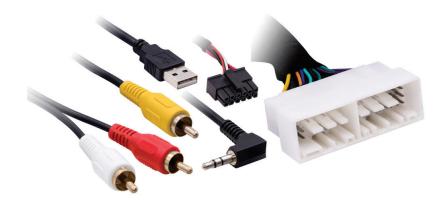

Wiring harness for installation of an aftermarket radio.

### HARNESS FEATURES

- Wiring harness for installation of an aftermarket radio
- Provides power and four speakers
- Retains balance and fade
- Provides NAV outputs (parking brake, reverse, speed sense)
- Pre-wired ASWC-1 harness (ASWC-1 sold separately)
- Retains the factory AUX-IN jack
- Retains the factory backup camera
- Retains the factory USB