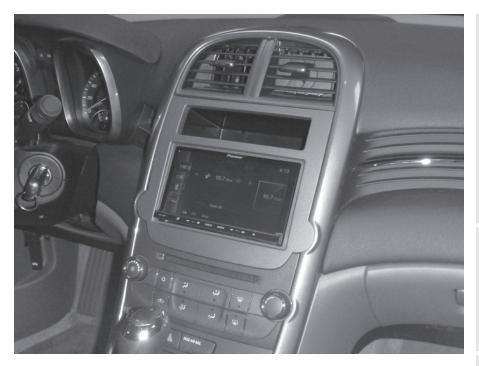

## Chevrolet Malibu 2013-2015 Malibu Limited 2016

Models with manual climate controls and monochrome screen

Visit MetraOnline.com for more detailed information about the product and up-to-date vehicle specific applications.

ISO DIN radio provision with pocket

Painted gray to match the factory finish