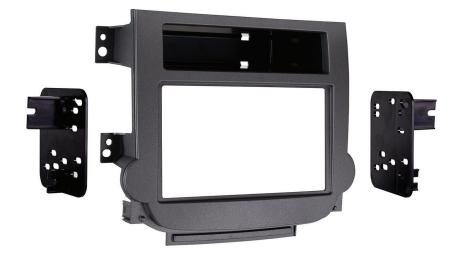

ISO DIN radio provision with pocket

Painted gray to match the factory finish

## KIT COMPONENTS

- Radio trim panel
- Brackets
- Upper pocket
- #8 x 3/8" Phillips screws (4)
- White panel clips (2)