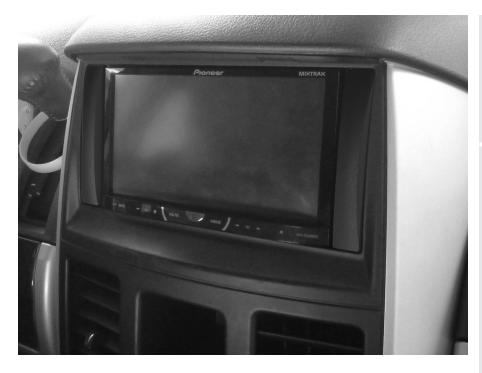

This kit provides the ability to install a DIN radio with pocket, an ISO DIN radio with pocket, as well an ISO DDIN ("long nose" or "short nose") radio replacement.