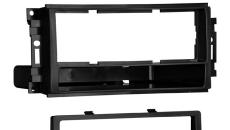

#### 95-6511

"Long nose" (wide) DDIN trim panels "Short nose" (narrow) DDIN trim panels ISO DDIN radio brackets (4) #8 x 1/4" Phillips screws