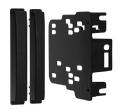

## 95-6511 or 99-6511

PREMIUM DASH KIT















# Chrysler Multikit 2007-2020

\*Visit MetraOnline.com for up-to-date vehicle specific applications

- ISO DDIN radio provision
- S ISO DIN radio provision with pocket
- DIN radio provision with pocket
- T Textured

This kit provides the ability to install a DIN radio with pocket, an ISO DIN radio with pocket, as well an ISO DDIN ("long nose" or "short nose") radio replacement.

#### KIT COMPONENTS

#### 95-6511

"Long nose" (wide) DDIN trim panels "Short nose" (narrow) DDIN trim panels ISO DDIN radio brackets (4) #8 x 1/4" Phillips screws

#### 99-6511

ISO radio brackets ISO trim plate Radio housing with pocket

### **WIRING & ANTENNA CONNECTIONS**

(sold separately)

Wiring Harness: XSVI-6522-NAV • CHTO-03 Antenna Adapter: 40-EU10

**SALES** 386-257-2956