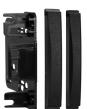

## 95-6511 or 99-6511

PREMIUM DASH KIT















# Chrysler Multikit 2007-2020

\*Visit MetraOnline.com for up-to-date vehicle specific applications

- ISO DDIN radio provision
- S ISO DIN radio provision with pocket
- DIN radio provision with pocket
- T Textured

This kit provides the ability to install a DIN radio with pocket, an ISO DIN radio with pocket, as well an ISO DDIN ("long nose" or "short nose") radio replacement.

#### KIT COMPONENTS

#### 95-6511

"Long nose" (wide) DDIN trim panels "Short nose" (narrow) DDIN trim panels ISO DDIN radio brackets (4) #8 x 1/4" Phillips screws

#### 99-6511

ISO radio brackets ISO trim plate Radio housing with pocket

### **WIRING & ANTENNA CONNECTIONS**

(sold separately)

Wiring Harness: XSVI-6522-NAV • CHTO-03 Antenna Adapter: 40-EU10

**SALES** 386-257-2956