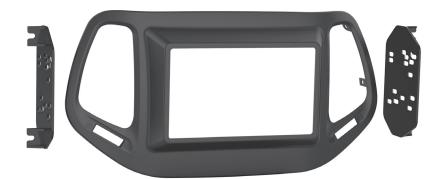

This kit provides the ability to install an ISO DDIN aftermarket radio. The radio trim panel is painted matte black.

## **KIT COMPONENTS**

- Radio trim panel
- Radio brackets
- (7) Panel clips