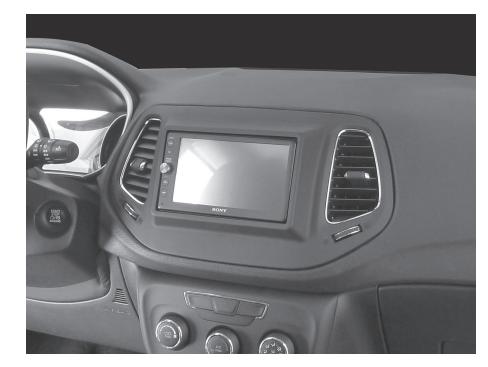

**HARDWARE INCLUDED** 

Jeep Compass Sport 2017.5–2018

Visit <u>MetraOnline.com</u> for more detailed information about the product and up-to-date vehicle specific applications

ISO DDIN radio provision

Painted matte black

This kit provides the ability to install an ISO DDIN aftermarket radio. The radio trim panel is painted matte black.