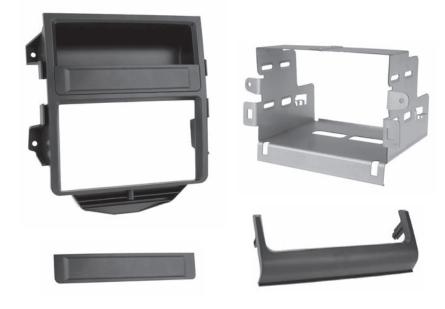

## **KIT COMPONENTS**

- Radio bezel (with storage)
- Storage trim
- Radio housing
- Trim bezel
- Radio screws (8)
- Panel clips (4)
- Axxess interface (not shown)
- Axxess SWC interface (not shown)