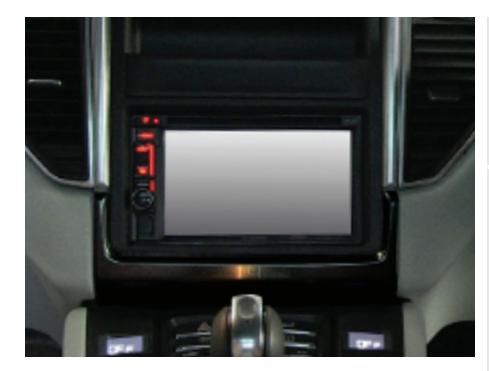

## Porsche Macan (95B) 2015-2016

(Non-Amplified vehicles, with OEM parking sensors and graphics on vehicle screen)

Visit MetraOnline.com for more detailed information about the product and up-to-date vehicle specific applications.

D

D

ISO DDIN radio provision

Painted matte black

- ISO DDIN radio provision
- Includes an Axxess interface for retaining CAN data information
- · Includes an Axxess interface for retaining steering wheel control functionality