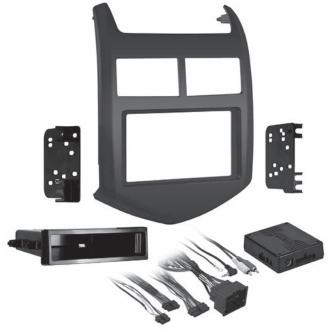

## HARDWARE INCLUDED

## **KIT COMPONENTS**

- Radio trim panel
- Radio brackets
- Pocket
- (4) #8 x 3/8" Phillips screws
- (4) Panel clips
- Axxess interface and wiring harness

## **WIRING & ANTENNA CONNECTIONS**

- Wiring Harness: Axxess interface included
- Antenna Adapter: 40-EU55 (sold sep.)
- Steering wheel control interface: ASWC-1 (sold separately)

**SALES** 800-221-0932