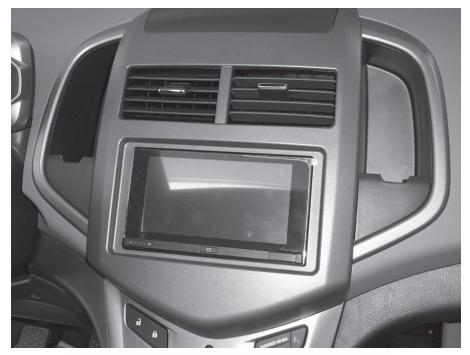

## Chevrolet Sonic 2012-2016

ISO DDIN radio provision

S ISO DIN radio provision with pocket

P Radio trim panel is painted gray

This kit provides the ability to install an ISO DIN radio with pocket, as well an ISO DDIN aftermarket radio. Painted gray to match the original dash appearance.