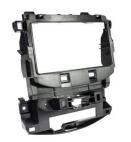

## Chevrolet Cruze 2016-2019

Visit <u>MetraOnline.com</u> for more detailed information about the product and up-to-date vehicle specific applications.

- **D** ISO DIN radio provision with pocket
  - 99-3020B painted matte black
- P 99-3020HG painted high gloss black

This kit provides the ability to install an ISO DIN radio provision with pocket. Painted in either matte black or high gloss black to match the original dash appearance.

## **KIT COMPONENTS**

- Radio trim panel
- Radio housing
- Radio brackets
- Pocket

Ρ

- (8) #8 x 3/8" Phillips screws
- (6) Panel clips