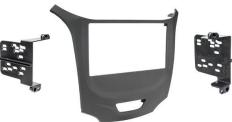

## Chevrolet Cruze 2016-2019

Visit <u>MetraOnline.com</u> for more detailed information about the product and up-to-date vehicle specific applications.

- **D** ISO DIN radio provision with pocket
  - 99-3020B painted matte black
- P 99-3020HG painted high gloss black

This kit provides the ability to install an ISO DIN radio provision with pocket. Painted in either matte black or high gloss black to match the original dash appearance.

## **KIT COMPONENTS**

- Radio trim panel
- Radio housing
- Radio brackets
- Pocket

Ρ

- (8) #8 x 3/8" Phillips screws
- (6) Panel clips