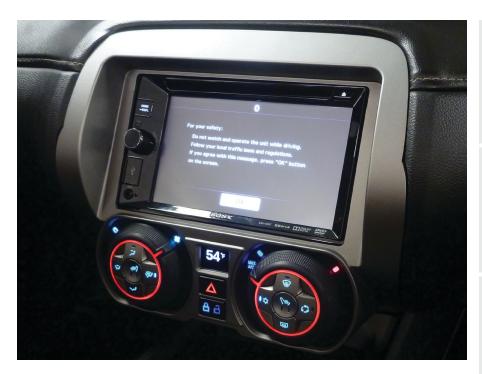

## **KIT FEATURES**

- Repurposes the factory climate knobs for a factory look and feel
- Includes an Axxess interface, wiring harness, and antenna adapter