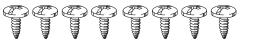

### KIT COMPONENTS

- Radio trim panel (with preassembled circuit board)
- · Radio brackets
- Pocket
- #4 x 3/8" Phillips pan-head screws (8)
- #8 x 3/8" Phillips truss-head screws (4)
- Axxess interface and wiring (not shown)
- Antenna adapter (not shown)