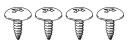

### KIT COMPONENTS

- Radio trim panel (with preassembled circuit board)
- · Radio brackets
- Pocket
- #4 x 3/8" Phillips pan-head screws (8)
- #8 x 3/8" Phillips truss-head screws (4)
- Axxess interface and wiring (not shown)
- Antenna adapter (not shown)