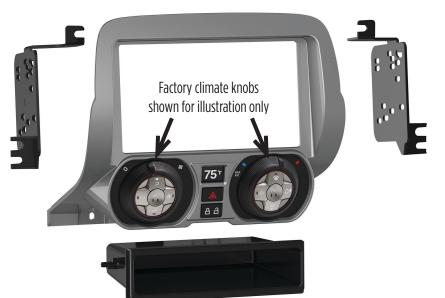

### KIT COMPONENTS

- Radio trim panel (with preassembled circuit board)
- · Radio brackets
- Pocket
- #4 x 3/8" Phillips pan-head screws (8)
- #8 x 3/8" Phillips truss-head screws (4)
- Axxess interface and wiring (not shown)
- Antenna adapter (not shown)