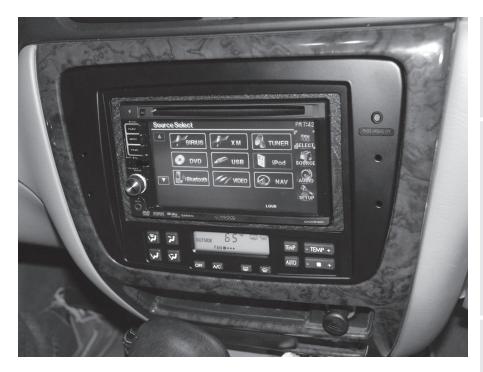

## Ford **Taurus**

(w/ auto climate) 2000-2003

Visit MetraOnline.com for more detailed information about the product and up-to-date vehicle specific applications.

- ISO DDIN radio provision
- S ISO DDIN radio provision
- S ISO DIN radio provision with pocket
- Integrated auto climate controls and display
- Radio trim panel is painted gray