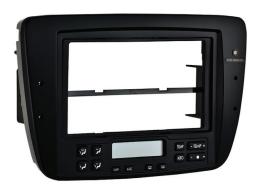

## KIT COMPONENTS

- Radio housing (with climate control & display)
- ISO brackets
- ISO trim plate
- Pocket
- ISO DDIN brackets
- ISO DDIN trim plate
- Temperature sensor housing
- Wiring harness (not shown)