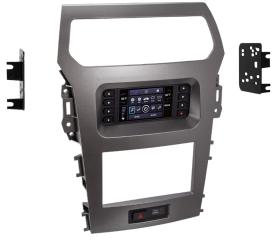

## Ford **Explorer 2011–2019** (with 4.2" screen)

ISO DDIN radio provision

ISO DIN radio provision with pocket

Touchscreen display

This kit provides the ability to install an ISO DIN radio with pocket, as well an ISO DDIN radio replacement. Includes touchscreen display for climate and personalization features. Integrated hazard button and passenger airbag indicator. Painted charcoal grey to match the original dash appearance.

- Radio/Display trim panel with touchscreen display
- Radio brackets
- Pocket
- (4) #8 x 3/8" Phillips screws for pocket
- (2) #4 x 1/2" Phillips screws for A/C Vent to Housing
- (2) Panel clips
- Antenna adapter (not shown)