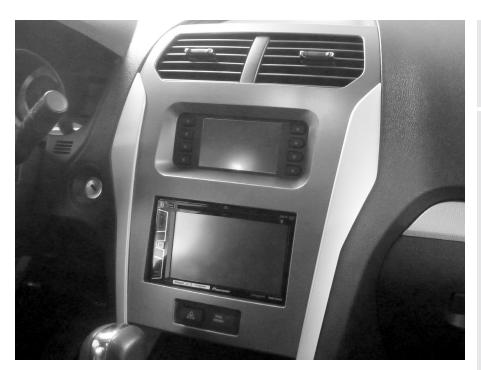

## Ford **Explorer 2011–2019** (with 4.2" screen)

ISO DDIN radio provision

ISO DIN radio provision with pocket

Touchscreen display

This kit provides the ability to install an ISO DIN radio with pocket, as well an ISO DDIN radio replacement. Includes touchscreen display for climate and personalization features. Integrated hazard button and passenger airbag indicator. Painted charcoal grey to match the original dash appearance.