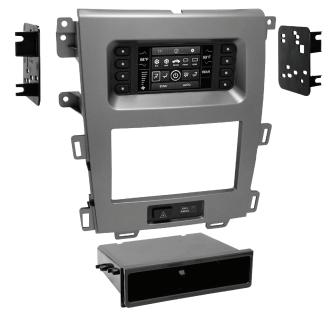

## 99-5848CH

PREMIUM DASH KIT

Patent # 10 579 232

ISO DIN radio provision with pocket

Touchscreen Display

This kit provides the ability to install an ISO DIN radio with pocket, as well an ISO DDIN radio replacement. Touchscreen display for climate and personalization features. Included interface for audio, climate, and steering wheel functions. Integrated hazard button and passenger airbag indicator. Painted Charcoal to match the original dash appearance.

#### KIT COMPONENTS

- Radio trim panel with touchscreen display
- Radio brackets
- Pocket
- (4) #8 x 3/8" Phillips screws for pocket
- (2) Panel Clips
- Antenna adapter (not shown)