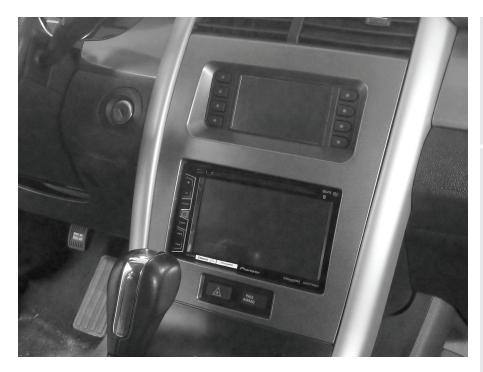

# Ford **Edge 2011-2014** (†)

(with 4.2" screen)
(†) Excluding SEL trim

Visit <u>MetraOnline.com</u> for more detailed information about the product and up-to-date vehicle specific applications

D

ISO DDIN radio provision

ISO DIN radio provision with pocket

Touchscreen Display

This kit provides the ability to install an ISO DIN radio with pocket, as well an ISO DDIN radio replacement. Touchscreen display for climate and personalization features. Included interface for audio, climate, and steering wheel functions. Integrated hazard button and passenger airbag indicator. Painted Charcoal to match the original dash appearance.