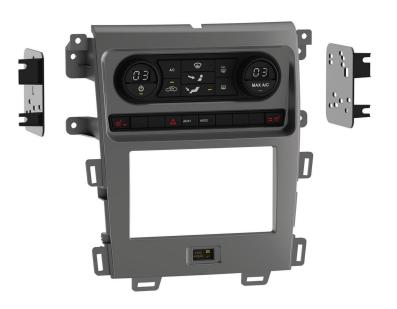

## **KIT COMPONENTS**

- Radio trim panel
- Radio brackets
- Pocket
- Heated seat buttons (L & R) Blank panels
- (2) Panel clips
- (4) #8 x 3/8" Phillips truss-head screws
- Wiring harness (not shown)
- Antenna adapter (not shown)