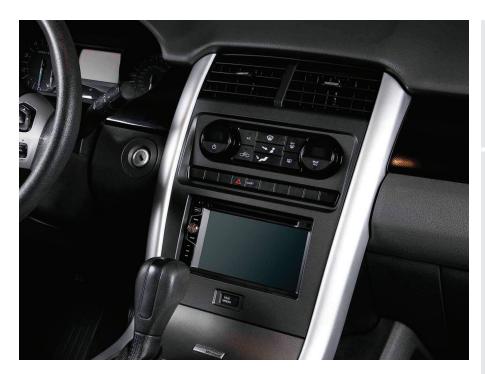

## Ford **Edge** (†) **2011–2014**

+ With single zone, manual climate control

Visit <u>MetraOnline.com</u> for more detailed information about the product and up-to-date vehicle specific applications.

- Included interface for climate and steering wheel functions
- Retains retained accessory power (12-volt 10-amp)
- Provides NAV outputs (parking brake, reverse, speed sense)
- Retains audio controls on the steering wheel
- Retains the factory backup camera
- Includes USB replacement harness
- Retains balance and fade
- Micro-B USB updatable