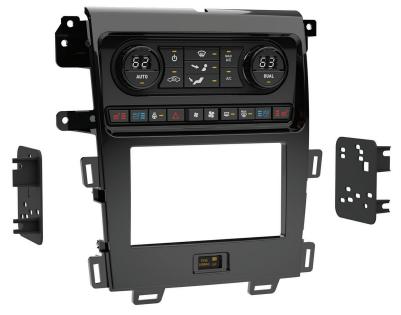

## 99-5863HG

PREMIUM DASH KIT

ISO DDIN radio provision

ISO DIN radio provision with pocket

Painted gloss black w/matte black control panel

- Built-in control panel and interface for climate & steering wheel functions
- Retains the factory backup camera
- Includes USB replacement harness and panel

### KIT COMPONENTS

- Radio trim panel
- Radio brackets
- Pocket
- Blank panels (3), Heated steering wheel, Cooled seat buttons (L & R)
- Panel clips (2)
- #8 x 3/8" Phillips truss-head screws (4)
- Not shown: Wiring harness, Antenna adapter