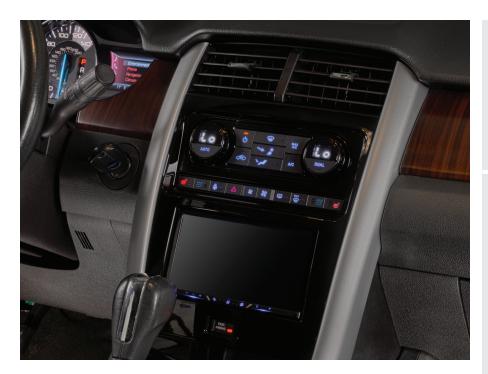

# Ford **Edge 2011-2014**

(with factory 8-inch touchscreen and dual-zone climate controls)

Visit <u>MetraOnline.com</u> for more detailed information about the product and up-to-date vehicle specific applications.

ISO DDIN radio provision

ISO DIN radio provision with pocket

Painted gloss black w/matte black control panel

- Built-in control panel and interface for climate & steering wheel functions
- Retains the factory backup camera
- Includes USB replacement harness and panel