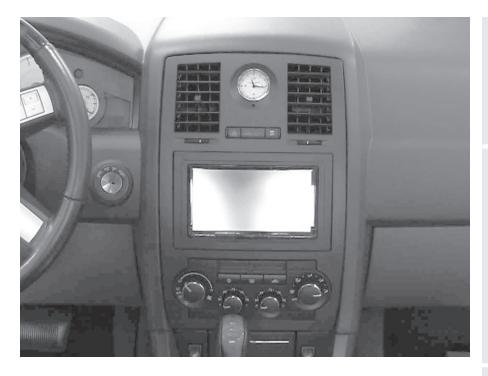

# Chrysler **300 2005–2007**

ISO DDIN radio provision

S ISO DIN radio provision with pocket

Painted matte black

This kit provides the ability to install an ISO DIN radio with pocket, as well an ISO DDIN aftermarket radio. Painted matte black to match the original dash appearance.