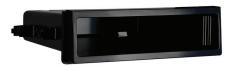

## **KIT COMPONENTS**

- Radio housing trim panel
- Brackets
- Pocket
- #8 x 3/8" Phillips screws (4)