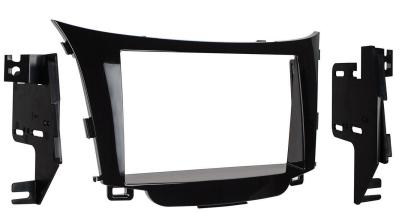

## Hyundai Elantra GT (with NAV) 2013–2017

Visit <u>MetraOnline.com</u> for more detailed information about the product and up-to-date vehicle specific applications.

ISO DIN radio provision with pocket

Painted high gloss black

## **KIT COMPONENTS**

- Radio housing trim panel
- Brackets
- Pocket
- #8 x 3/8" Phillips screws (4)