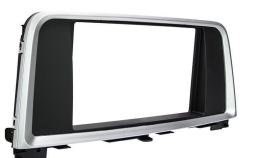

ISO DIN radio provision with pocket

Painted matte black

## KIT COMPONENTS

- · Radio trim panel
- Radio brackets
- Pocket
- #8 x 3/8" Phillips screws (4)
- Panel clips (2)