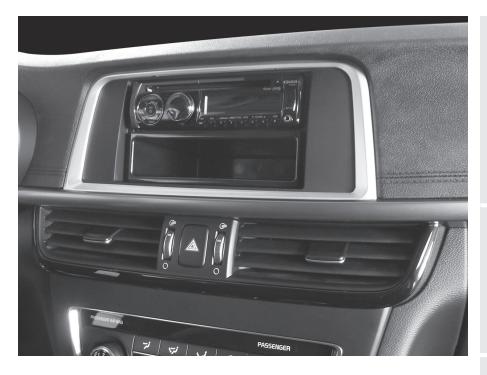

## Kia Optima

(Without factory amplifier and with manual climate controls)

2016-2020

Visit <u>MetraOnline.com</u> for more detailed information about the product and up-to-date vehicle specific applications.

ISO DIN radio provision with pocket

Painted matte black