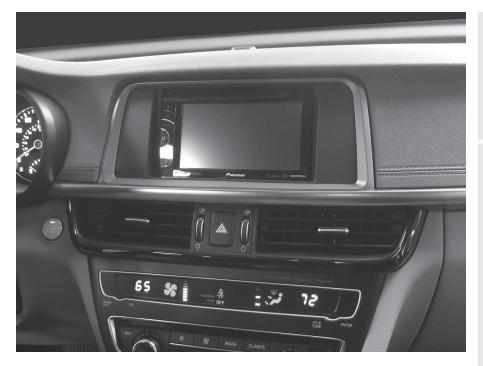

## Kia **Optima 2017-2020\***

\* Display radio is an Android Auto/Apple CarPlay radio Visit MetraOnline.com for up-to-date vehicle specific applications.

**D** I

ISO DDIN radio provision

S

ISO DIN radio provision with pocket

Painted matte black

This kit provides the ability to install an ISO DIN radio with pocket, as well an ISO DDIN aftermarket radio. Use with vehicles without factory navigation. Painted matte black to match the original dash appearance.