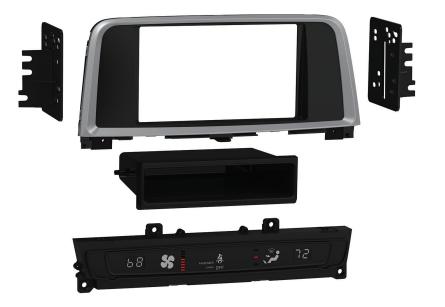

Painted matte black

This kit provides the ability to install an ISO DIN radio with pocket, as well an ISO DDIN aftermarket radio. Use with vehicles without factory navigation. Painted matte black to match the original dash appearance.

## KIT COMPONENTS

- Radio trim panel
- Radio brackets
- Pocket
- Climate display
- (4) #8 x 3/8" Phillips screws
- (2) Panel clips
- Wiring harness (not shown)
- 3.5mm connector with stripped leads (not shown)
- Antenna adapter (not shown)
- ASWC-1 (not shown)
- AX-CAM6V (not shown)