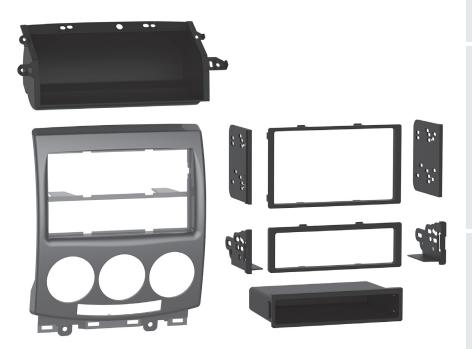

## KIT COMPONENTS

- Radio Housing
- ISO Brackets
- ISO Trim Plate
- Double DIN Brackets
- Double DIN Trim Plate
- Snap In Pocket
- NAV Screen Replacement Pocket