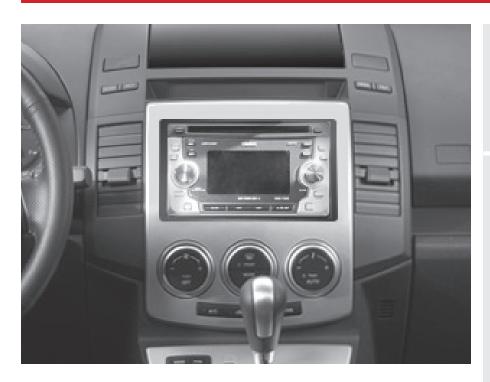

## Mazda 5 2006-2007

(with factory navigation)

This kit provides the ability to install an ISO DIN radio with pocket, DIN radio with pocket, as well an ISO DDIN radio replacement. Use with vehicles equipped with factory navigation. Painted silver to match the original dash appearance. Storage pocket included to replace the factory NAV screen