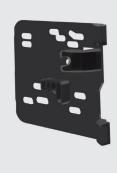

#### **KIT INCLUDES**

- Radio Trim Panel
- Radio Brackets
- Pocket
- (4) #8 x 3/8" Phillips Screws
- 4) #10 Panel Clips