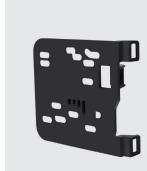

#### **KIT INCLUDES**

- Radio Trim Panel
- Radio Brackets
- Pocket
- (4) #8 x 3/8" Phillips Screws
- 4) #10 Panel Clips