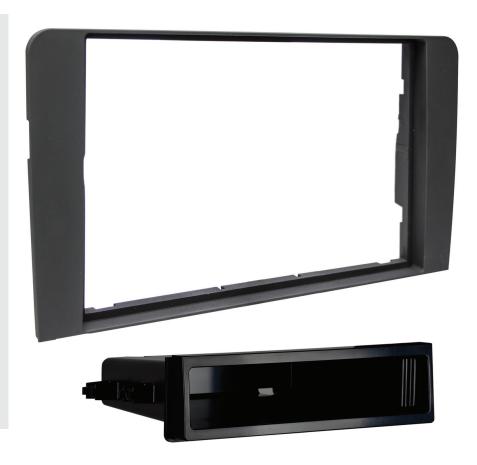

## PREMIUM DASH KIT

This kit provides the ability to install an ISO DIN radio with pocket, as well an ISO DDIN radio. Painted

scratch-resistant matte black to match the original dash appearance. Excludes factory Concert radios

# **99-9109B** AUDI **A3**

**SALES** 800-221-0932

2006–2013
WITH NAV OR SYMPHONY RADIO

Double-DIN radio provision

Single-DIN radio provision with pocket

Painted matte black to match factory finish

**PRODUCT OVERVIEW** 

#### **KIT INCLUDES**

- Radio Trim Panel
- Radio Brackets
- Pocket
- (4) #8 x 3/8" Phillips Screws
- 4) #10 Panel Clips