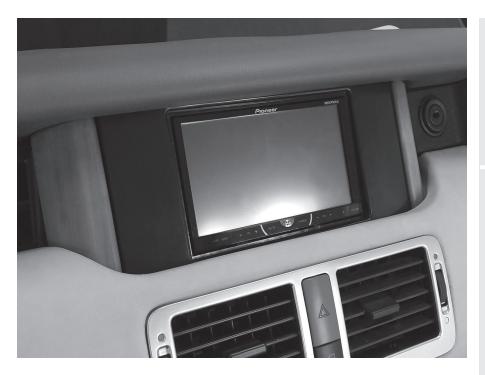

## Land Rover Range Rover **2003-2007** / Range Rover 2008-2012 \*

\* Shallow mount radios only

ISO DDIN radio provision

ISO DIN radio provision with pocket

Radio trim panel is painted black

This kit provides the ability to install an ISO DIN radio with pocket, as well an ISO DDIN radio replacement. Use with vehicles equipped with factory navigation. Painted black to match the original dash appearance.