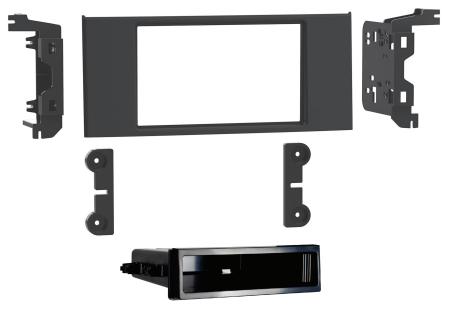

## HARDWARE INCLUDED

## KIT COMPONENTS

- Radio trim panel
- Radio brackets
- Radio bracket adapters
- Pocket
- (4) #8 x 3/8" Phillips screws
- (4) #8 x 1/2" Phillips screws
- (4) Panel clips