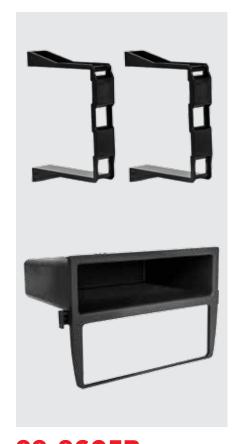

# **99-9605B** PORSCHE **911 (996)** + **BOXSTER (986)**

1999-2005

PORSCHE 911

1997-2004

PORSCHE BOXSTER

Double-DIN radio provision

Single-DIN radio provision with pocket

Painted matte black (B)

#### **PRODUCT OVERVIEW**

This kit provides the ability to install an ISO DDIN radio replacement on select models of the Porsche 911 (996) and Boxster (986). This kit also has the provision for HVAC relocation (vehicle must have lower console). Painted matte black and textured to match the original dash appearance.

#### **KIT INCLUDES**

- Radio Housing
- Radio Brackets
- Pocket
- HVAC Trim Panel with Pocket
- (6) #8 x 3/8" Phillips Screws