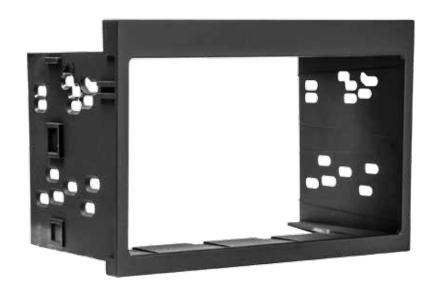

#### **PRODUCT OVERVIEW**

This kit provides the ability to install an ISO DDIN radio replacement on select models of the Porsche 911 (996) and Boxster (986). This kit also has the provision for HVAC relocation (vehicle must have lower console). Painted matte black and textured to match the original dash appearance.

#### **KIT INCLUDES**

- Radio Housing
- Radio Brackets
- Pocket
- HVAC Trim Panel with Pocket
- (6) #8 x 3/8" Phillips Screws