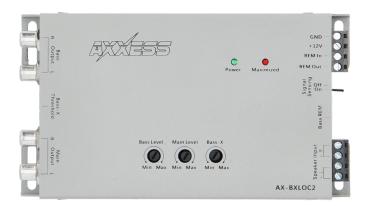

# AX-BXLOC2 PREMIUM ACTIVE LOC

# Universal Premium LOC

The Axxess **AX-BXLOC2** is a compact premium line output converter with active input circuitry, which allows it to accept speaker-level signals of up to 400 watts per channel from factory-installed source units or amplifiers. It converts them to high-quality pre-amp signals that can then be directed to aftermarket amplifiers. Factory audio systems regulate lower frequencies to prevent potential damage to the 0E speakers. Some 0E radios and amplifiers reduce the output of bass frequencies as the volume is increased. Having a product with a **Bass-X** restoration circuit in the LOC will allow users to enjoy their music as it was recorded. Users can enjoy maximum sound quality while maintaining the use of factory volume and steering wheel controls. **Axxess Load Resistors** may be required when installing this product. A bass remote control with digital voltmeter is included, so that you can monitor your car audio amplifier voltage to prevent damage to all your car audio equipment.

## Premium Active LOC with Bass Restoration 2 IN - 4 OUT, Input Of 400 Watts Per Channel, Max Input 40v

Visit MetraOnline.com for more detailed information about the product and up-to-date vehicle specific applications.