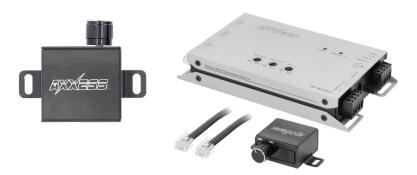

#### **COMPONENTS**

- AX-BXLOC2 Line Out Converter (LOC)
- Bass Knob

### **RECOMMENDED ITEMS**

Axxess Load Resistor