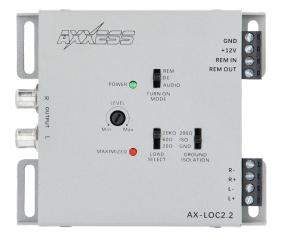

# **Universal Premium LOC**

The **Axxess AX-LOC2.2/2.4** can be used to add amplifiers to an audio system that does not have RCA outputs or when replacing an OEM radio and retaining the factory amplified system. **Variable Gain Controls with Clipping Indicators, Selectable Ground Isolation** and **Load Select** features ensure a pure, noise-free signal for any type of audio system.

## **Universal Premium LOC**

AX-LOC2.2 2 IN - 2 OUT with Max Input 20v AX-LOC2.4 2 IN - 4 OUT with Max Input 20v

Visit MetraOnline.com for more detailed information about the product and up-to-date vehicle specific applications.