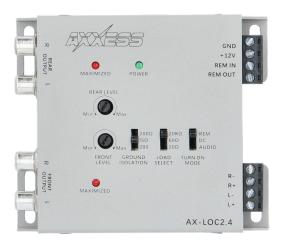

# **Universal Premium LOC**

The **Axxess AX-LOC2.2/2.4** can be used to add amplifiers to an audio system that does not have RCA outputs or when replacing an OEM radio and retaining the factory amplified system. **Variable Gain Controls with Clipping Indicators, Selectable Ground Isolation** and **Load Select** features ensure a pure, noise-free signal for any type of audio system.

## **Universal Premium LOC**

AX-LOC2.2 2 IN - 2 OUT with Max Input 20v AX-LOC2.4 2 IN - 4 OUT with Max Input 20v

Visit MetraOnline.com for more detailed information about the product and up-to-date vehicle specific applications.