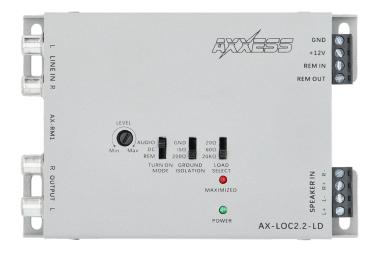

### **AXLOC2.2-LD**

PREMIUM ACTIVE LOC

## **Universal Premium Active LOC with Line Driver**

The Axxess **AX-LOC2.2-LD** is an LOC and line driver all-in-one package. This unit allows you to add aftermarket amplifiers to your factory system easily. High level inputs mean you can tap right into your factory speaker wire for signal, and the built-in signal sensing turns the unit on without the need to find a factory accessory lead. In applications where a low level RCA output needs amplified the built in line driver is exactly what you need to achieve the output you are looking for. It also provides you with a remote turn on output to your amplifier.

# **Premium Active LOC with Bass Restoration**2 IN - 2 OUT

2 IN - 2 001 Max Input 40v

Visit MetraOnline.com for more detailed information about the product and up-to-date vehicle specific applications.