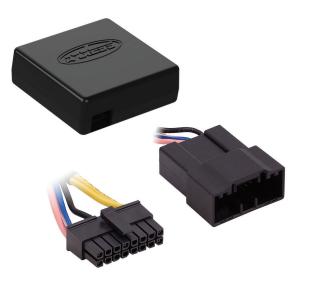

#### **INTERFACE COMPONENTS**

- AXBT-MZ1 interface
- AXBT-MZ1 harness

## **Bluetooth Capable Vehicle Customization**

### Mazda **Select Models** 2014–Up

Visit AxxessInterfaces.com for more detailed information about the product and up-to-date vehicle specific applications.

#### **INTERFACE FEATURES**

- Allows retention and adjustment of the factory \* Personalization Menu
- Adjust the \* Personalization Menu through a Bluetooth application
- Smartphone application offering full control from either an Android or Apple mobile device
- Plug & play solution, no wiring required
- \* Actual options available vary per vehicle and per trim. (Refer to owner's manual for options available in vehicle.)

# Mazda † Mazda 6 2016-Up CX-3 2016-Up Mazda6 2016-Up CX-5 2017-Up MX-5 Miata 2016-Up Mazd