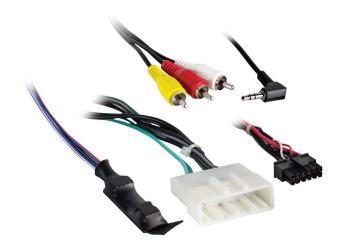

## Backup Camera Retention Harness with Pre-Wired AXSWC Harness

### **INTERFACE COMPONENTS**

- AXBUCS-SB286V harness
- AXCSD-6V 12-volt to 6-volt converter