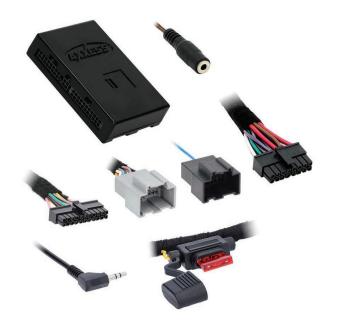

#### **INTERFACE COMPONENTS**

- AXDIS-GM13 interface
- AXDIS-GM13 harness
- 16-pin harness
- 3.5mm adapter