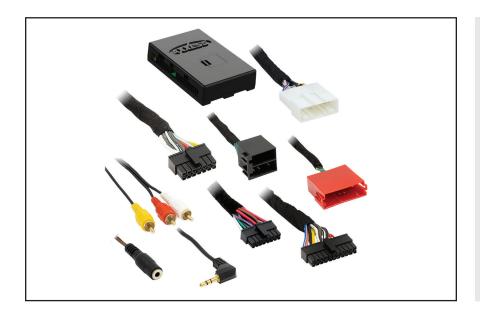

### **INTERFACE COMPONENTS**

- AXDIS-HK4 interface
- AXDIS-HK4 harness
- AXSP-HK interface
- 16-pin harness waith stripped leads
- Female 3.5mm connector with stripped leads