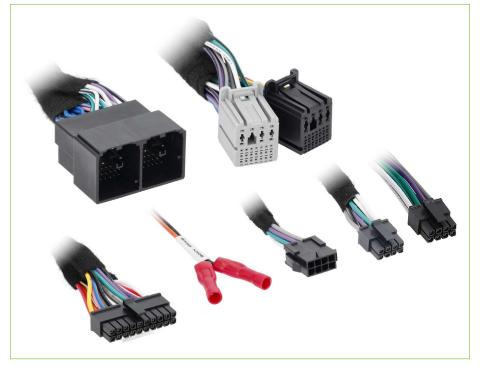

## AXDSPH-GM32 HARNESS

## AX-DSP T-Harness 2021-UP

The **Axxess T-harness** is a basic and simple plug-n-play harness for easy installation of the **AXDSP-X** or **AXDSP-L** (sold separately) for vehicle specific applications. Most T-harnesses created by Axxess will have an 8-pin harness, with the speaker wires pinned. If you are installing a 4-channel amplifier with one of the **AXDSP interfaces**, leave these connectors disconnected. The only reason for connecting these harnesses together would be if the **AXDSP interface** is being used for adding a subwoofer amplifier only. Some T-harnesses require additional wiring and/or installation steps.