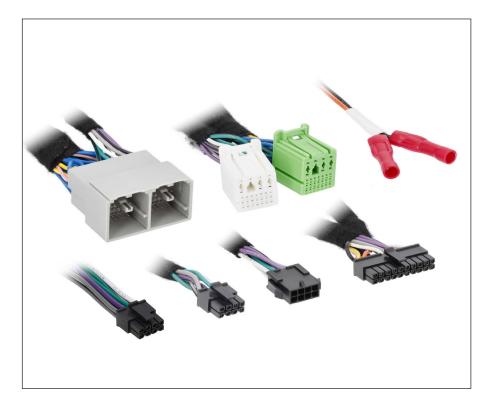

## **AXDSPH-GM33**

HARNESS

## **AX-DSP T-Harness 2021-UP**

The Axxess T-harness is a basic and simple plug-n-play harness for easy installation of the AXDSP-X or AXDSP-L (sold separately) for vehicle specific applications. Most T-harnesses created by Axxess will have an 8-pin harness, with the speaker wires pinned. If you are installing a 4-channel amplifier with one of the AXDSP interfaces, leave these connectors disconnected. The only reason for connecting these harnesses together would be if the AXDSP interface is being used for adding a subwoofer amplifier only. Some T-harnesses require additional wiring and/or installation steps.