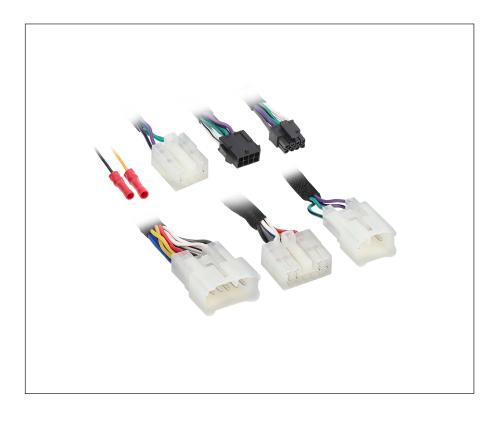

## **AX-DSP T-Harness**

The **Axxess T-harness** is a basic and simple plug-n-play harness for easy installation of the **AXDSP-X** or **AXDSP-L** (sold separately) for vehicle specific applications. Most T-harnesses created by Axxess will have an 8-pin harness, with the speaker wires pinned. If you are installing a 4-channel amplifier with one of the **AXDSP interfaces**, leave these connectors disconnected. The only reason for connecting these harnesses together would be if the **AXDSP interface** is being used for adding a subwoofer amplifier only. Some T-harnesses require additional wiring and/or installation steps.