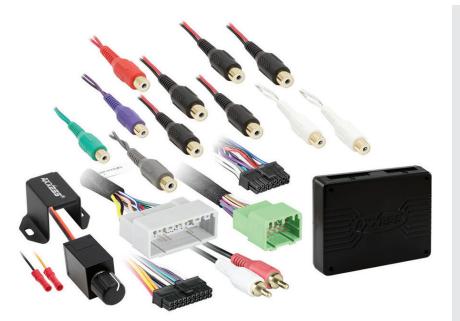

## **INTERFACE COMPONENTS**

- AXDSP-X interface
- AXBK-1 (bass knob)
- AXDSPX-HK2 harness
- LD-DSP-HYKIA2-2 harness
- Amplifier bypass harness

Visit AxxessInterfaces.com for current application list

**SALES** 386-257-2956