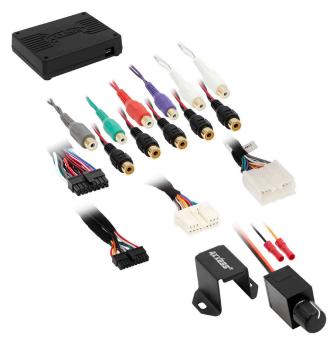

#### **INTERFACE COMPONENTS**

- AXDSPX-MI2 interface
- AXDSPX-MI2 interface harness
- AXDSPX-MI2 vehicle T-harness
- Bass knob
- AXDSPX-MI2 display T-harness