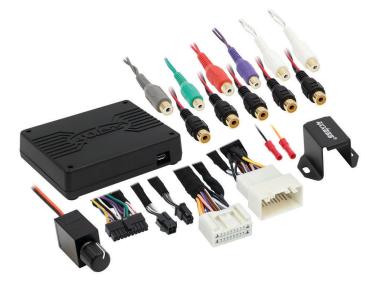

## **INTERFACE COMPONENTS**

- AXDSPX-TY1 interface
- AXDSPX-TY1 interface harness
- AXDSPX-TY1 vehicle T-harness
- Bass knob

## **INTERFACE FEATURES**

- Designed for amplified models
- Includes a DSP (Digital Signal Processor)
- 31 Band graphic EQ
- 10 individually assignable outputs
- Independent equalization on each of the 10 outputs
- Independent high pass, low pass, and bandpass filters
- Each channel can be delayed independently up to 10ms
- Clipping detection and limiting circuits
- Easy behind the radio installation with prewired harness
- Bass knob included for level control of subwoofer amp
- Settings adjusted via Bluetooth® in a smart device application (tablet or mobile phone), compatible with both Android and Apple devices
- Read, write, and store configurations for future recall
- Password protect feature available in the mobile app
- Micro-B USB updatable