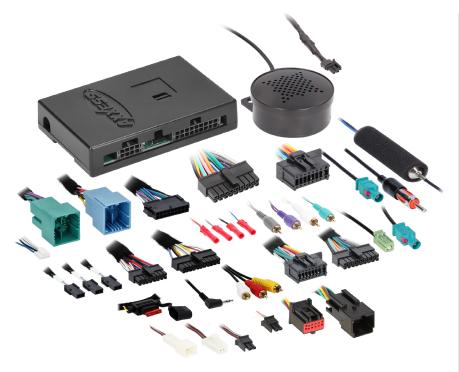

## **INTERFACE COMPONENTS**

- Radio interface
- LD-CH8-PI0
- LD-CHRYHAZ2T
- ID-CAN3T
- PR04AVIC-PIO and PR04-PIORCA Harness
- ID-AX-SPK
- AD-EU5
- 40-GPS-PI0