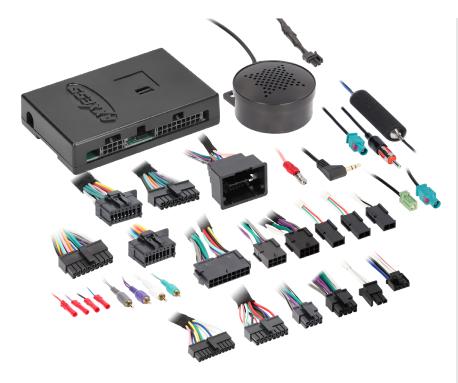

## **INTERFACE COMPONENTS**

- Radio Interface
- ID-3010-PI0
- AD-FU5
- 40-GPS-PI0
- PR04AVIC-PIO / PR04-PIORCA
- ID-AX-SPK