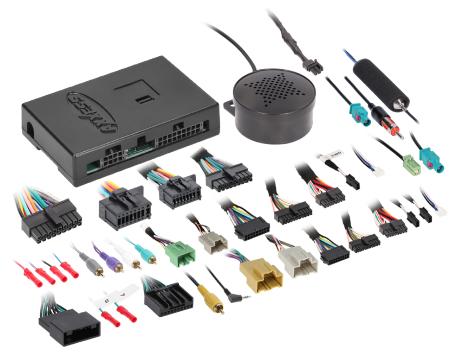

### **INTERFACE COMPONENTS**

- Radio Interface
- LD-GMLAN09-PIO
- LD-GMLAN10-PIO
- AXEXH-GM09
- AXFXH-GM10
- LD-BACKCAM-MOST
- LD-GMSWC
- AD-FU5
- 40-GPS-PIO
- PRO4AVIC-PIO / PRO4-PIORCA
- ID-AX-SPK