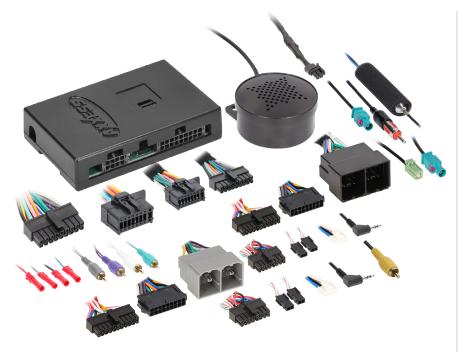

## **INTERFACE COMPONENTS**

- Radio Interface
- LD-GM30-PI0
- LD-GM31-PI0
- AXEXH-GM30
- AXEXH-GM31
- AD-FU5
- 40-GPS-PI0
- PR04AVIC-PI0 / PR04-PI0RCA
- ID-AX-SPK