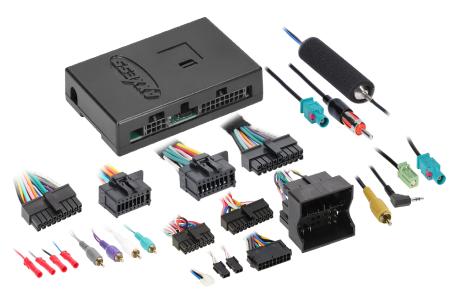

### **INTERFACE COMPONENTS**

- LD-9006-PI0
- Radio interface
- PR04AVIC-PI0 and PR04-PI0RCA Harness
- 40-EU56
- 40-GPS-PIO