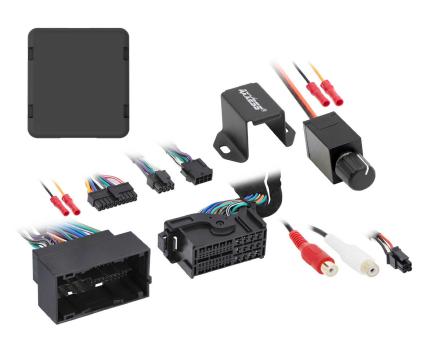

## **INTERFACE COMPONENTS**

- AXSUB-CH5 interface
- AXDSPX-CH5 vehicle T-harness (LD-DSP-CH5)
- Bass knob (LD-BASSKNOB)
- ANC-CH2 ANC bypass harness

APPLICATIONS

Visit **Axxessinterfaces.com** for current application list.