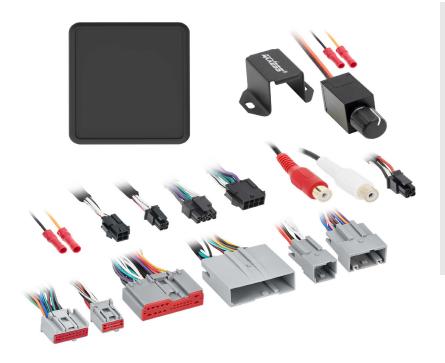

## **AXSUB-FD1** *INTERFACE*

### **INTERFACE COMPONENTS**

- AXSUB-FD1 interface
- AXDSPX-FD1 vehicle T-harness (LD-DSP-FD1)
- Bass knob (LD-BASSKNOB)