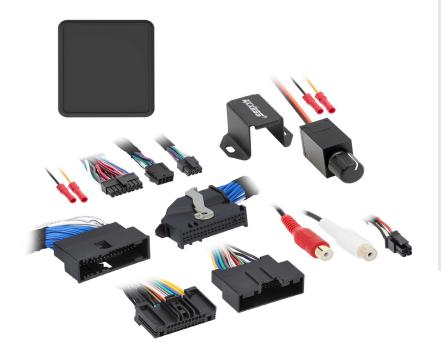

## **AXSUB-FD2**

INTERFACE

### **INTERFACE COMPONENTS**

- AXSUB-FD2 interface
- AXDSPX-FD2 vehicle T-harness (LD-DSP-FD2)
- Bass knob (LD-BASSKNOB)