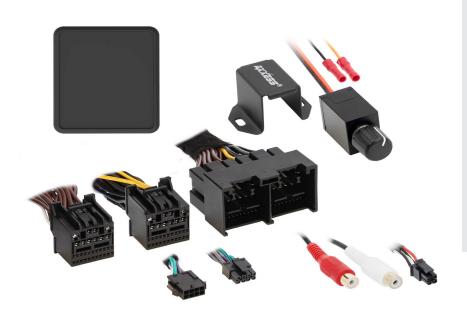

# **AXSUB-FD3**

INTERFACE

### **INTERFACE FEATURES**

- Can be used in non-amplified models only
- Easy behind the radio installation with prewired harness
- Bass knob included for level control of subwoofer amp
- Micro-B USB updatable

## **INTERFACE COMPONENTS**

- AXSUB-FD3 interface
- AXDSPX-FD3 vehicle T-harness (LD-DSP-FD3)
- Bass knob (LD-BASSKNOB)