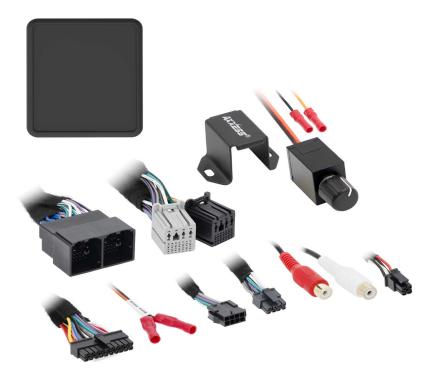

## AXSUB-GM5 INTERFACE

## **INTERFACE FEATURES**

- Can be used in non-amplified models only
- Easy behind the radio installation with prewired harness
- Bass knob included for level control of subwoofer amp
- Micro-B USB updatable

## Add a SUB Interface With Pre-Wired Harness GM Select Models 2021-Up\*

\* Visit <u>AxxessInterfaces.com</u> for more detailed information about the product and up-to-date vehicle specific applications.

## **INTERFACE COMPONENTS**

- AXSUB-GM5 interface
- AXDSPX-GM5 vehicle T-harness (LD-DSP-GM32)
- Bass knob (LD-BASSKNOB)

APPLICATIONS

Visit **Axxessinterfaces.com** for current application list.

**SALES** 386-257-2956