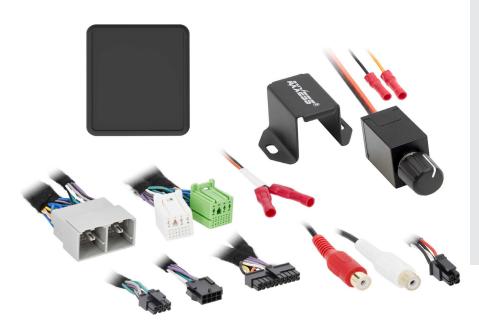

## **INTERFACE FEATURES**

- Can be used in non-amplified models only
- Easy behind the radio installation with prewired harness
- Bass knob included for level control of subwoofer amp
- Micro-B USB updatable

## **INTERFACE COMPONENTS**

- AXSUB-GM6 interface
- AXDSPX-GM6 vehicle T-harness (LD-DSP-GM33)
- Bass knob (LD-BASSKNOB)

APPLICATIONS

Visit **Axxessinterfaces.com** for current application list.

**SALES** 386-257-2956