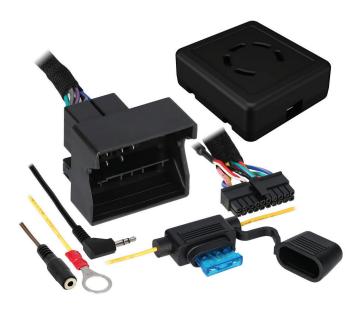

#### **INTERFACE COMPONENTS**

- AXTC-BM1 interface
- AXTC-BM1 harness
- 3.5mm adapter