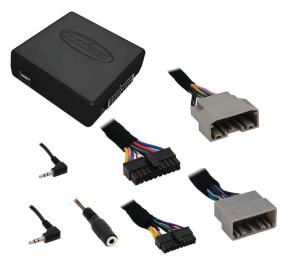

### **INTERFACE COMPONENTS**

- AXTC-CH13 interface
- LD-SWCX-6502 harness
- LD-SWCX-6522 harness
- 3.5mm adapter